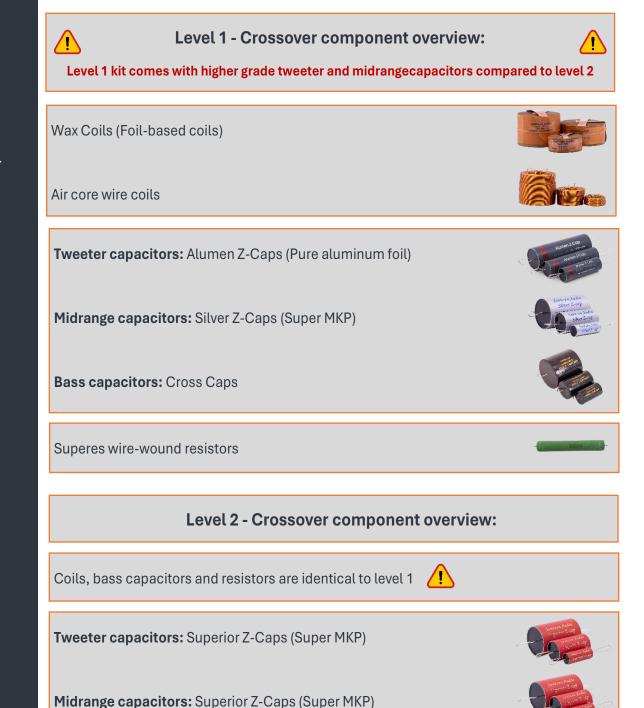

## JANTZEN AUDIO Ekta Grande (R2904)

**Designed by Troels Gravesen** 

Page 1: Crossover component overview and kit level comparison

Page 2: Damping materials and accessories overview