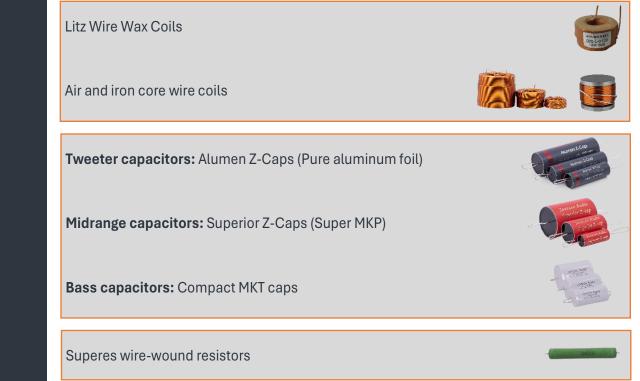

## BASICS

**Speaker type:** 3-way

Cabinet: 20/34 x 25/36 x 105 cm, WxDxH (pyramid)

System sensitivity: 88 dB/2.8V/1 meter.

Impedance: 4-8 Ohms.

**Power requirement:** 20+ watts/channel

# JANTZEN AUDIO Ellipticor 2F8 (Passive)

#### Designed by Troels Gravesen

Page 1: Crossover component overview

Page 2: Damping materials and accessories overview

### **Crossover component overview:**



#### Damping materials included:

Grey damping felt White polyester damping cloth

Combed natural wool stuffing



# **Accessories included:** Binding post terminals (4 pairs) Port tubes (bass reflex) Straight port parts (bass reflex) 16 AWG PFTE insulated silver infused cables (for internal wiring) Solder tag strips (28-pin) a Brance and Brance Bran CasCo SuperFix glue (for gluing components to boards) SuperFix Black anodized woods screws (for driver mounting)