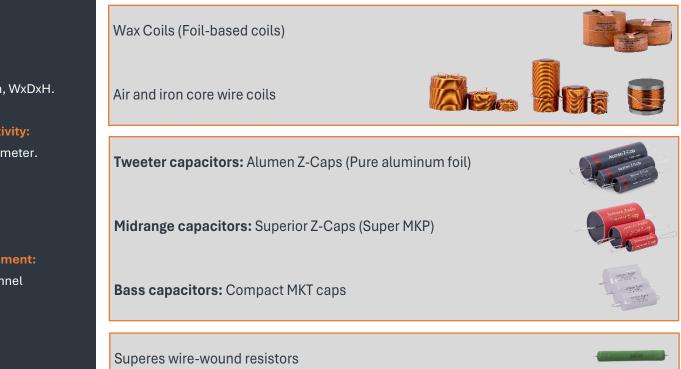

## JANTZEN AUDIO Faital 10-430 (Beryllium)

#### Designed by Troels Gravesen

Page 1: Crossover component overview

Page 2: Damping materials and accessories overview

#### Crossover component overview:



### BASICS

Speaker type: 3-way

**Cabinet:** 32 x 34 x 70 cm, WxDxH.

System sensitivity: ~89 dB/2.8V/1 meter.

Impedance: 5-8 Ohms.

**Power requirement:** 20+ watts/channel

# Damping materials included: Grey damping felt White polyester damping cloth **Accessories included:** Binding post terminals (4 pairs) Port tubes (bass reflex) 16 AWG PFTE insulated silver infused cables (for internal wiring) Solder tag strips (28-pin) Contraction of the second s CasCo SuperFix glue (for gluing components to boards) SuperFix

Black anodized woods screws (for driver mounting)