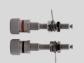

## **Accessories included:**

Binding post terminals (4 pairs)

Port tubes (bass reflex)

16 AWG PFTE insulated silver infused cables (for internal wiring)

Solder tag strips (28-pin)

CasCo SuperFix glue (for gluing components to boards)