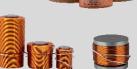

## **Crossover component overview:**

Wax Coils (Foil-based coils)

Air and iron core wire coils

Tweeter capacitors: Alumen Z-Caps (Pure aluminum foil)

Midrange capacitors: Superior Z-Caps (Super MKP)

Bass capacitors: Compact MKT caps

Superes wire-wound resistors