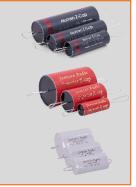

## **Crossover component overview:**

Wax Coils (Foil-based coils)

Air and iron core wire coils

Tweeter capacitors: Alumen Z-Caps (Pure aluminum foil)

Midrange capacitors: Superior Z-Caps (Super MKP)

Bass capacitors: Compact MKT caps

Superes wire-wound resistors