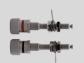

## **Crossover component overview:**

Wax Coils (Foil-based coils)

Air and iron core wire coils

Tweeter capacitors: Alumen Z-Caps (Pure aluminum foil)

Midrange capacitors: Superior Z-Caps (Super MKP)

Bass capacitors: Compact MKT caps

Superes wire-wound resistors