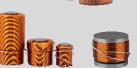

## **Crossover component overview:**

Wax Coils (Foil-based coils)

Air and iron core wire coils

Tweeter capacitors: Alumen Z-Caps (Pure aluminum foil)

Midrange capacitors: Superior Z-Caps (Super MKP)

Bass capacitors: Compact MKT caps