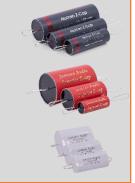

## **Crossover component overview:**

Wax Coils (Foil-based coils)

Air and iron core wire coils

Tweeter capacitors: Alumen Z-Caps (Pure aluminum foil)

Midrange capacitors: Superior Z-Caps (Super MKP)

Bass capacitors: Compact MKT caps