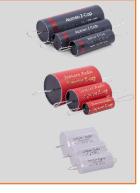

## **Crossover component overview:**

Wax Coils (Foil-based coils)

Air and iron core wire coils

Tweeter capacitors: Alumen Z-Caps (Pure aluminum foil)

Midrange capacitors: Superior Z-Caps (Super MKP)

Bass capacitors: Compact MKT caps

Superes wire-wound resistors