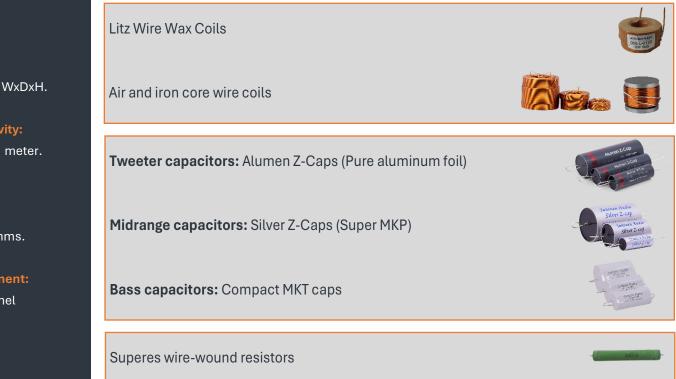

# JANTZEN AUDIO Faital 3WC 15" (Beryllium)

## **Designed by Troels Gravesen**

Page 1: Crossover component overview

Page 2: Damping materials and accessories overview

# **Crossover component overview:**



# BASICS

**Speaker type:** 3-way

**Cabinet:** 45 x 42 x 96 cm, WxDxH.

System sensitivity: 95-96 dB/2.8V/1 meter.

### Impedance:

4-8 Ohms. Minimum 4.6 Ohms.

**Power requirement:** 20+ watts/channel

# Damping materials included:

Grey damping felt

White polyester damping cloth

Combed natural wool stuffing



# Accessories included:Binding post terminals (4 pairs)Straight port pipes (bass reflex)16 AWG PFTE insulated silver infused cables (for internal wiring)Solder tag strips (28-pin)CasCo SuperFix glue (for gluing components to boards)Black anodized woods screws (for driver mounting)