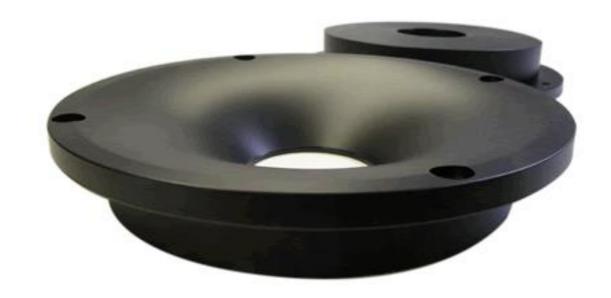

## PRODUCT FEATURE

Waveguide designed for specifically for the SEAS T35C002 Excel tweeters & Audax TW034 tweeters.

Designed by Troels Gravesen (Denmark).

Hand turned in Denmark.

Material composition: High-density, non-resonant POM plastic

Weight: 400 grams

Comes with 4 mounting screws