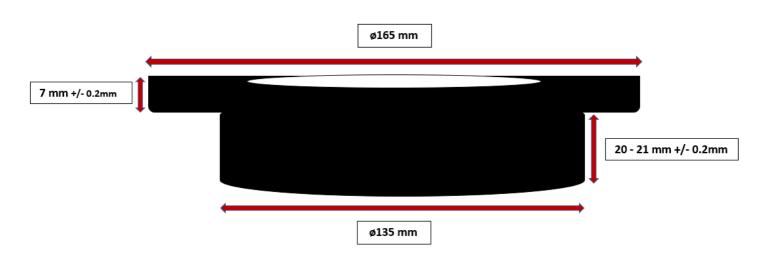

### **Dimensions:**

#### **Important notice!**

Do not make the baffle/front plate cutouts for the waveguides, until you the waveguides in hand.

There are size tolerances on the egde thickness.

The tolerance is approx. +/- 0.2 mm from thickest to thinnest point.